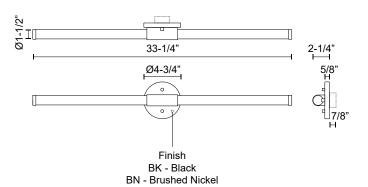

### **SPECIFICATION DETAILS**

| Fixture Dimensions   | W33-1/4" x H1-1/2" x E2-1/4"                                                         |  |  |
|----------------------|--------------------------------------------------------------------------------------|--|--|
| Light Source         | LED with DC Driver                                                                   |  |  |
| Wattage              | 23W                                                                                  |  |  |
| Total Lumens         | 1530lm                                                                               |  |  |
| Delivered Lumens     | 1160lm*  120V  3000K  90CRI  2700K - 5000K Available, Minimum Order Quantities Apply |  |  |
| Voltage              |                                                                                      |  |  |
| Color Temperature    |                                                                                      |  |  |
| CRI (Ra)             |                                                                                      |  |  |
| Optional Color Temps |                                                                                      |  |  |
| LED Rated Life       | 50,000 hours                                                                         |  |  |
| Dimming              | 100% - 10%, TRIAC or ELV Dimmer (Not Included)                                       |  |  |
| Diffuser Details     | Frosted acrylic diffuser                                                             |  |  |
| ADA Compliant        | Yes                                                                                  |  |  |
| Location             | Damp                                                                                 |  |  |
| Mounting Style       | All Orientation; Wall;                                                               |  |  |
| CEC Title 24 JA8     | Yes, JA8-2022                                                                        |  |  |
| Canopy Dimensions    | D4-3/4" x E5/8"                                                                      |  |  |
| Paint Finish         | BK02; BN01;                                                                          |  |  |