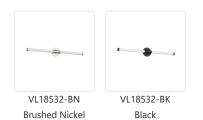

### **DESCRIPTION**

**PROJECT** 

Akari keeps true to its most minimal yet sleek form with metallic finishes, with all eyes on the bars of illumination. This collection fits almost any design and styling needs. Available in Brushed Nickel and Black finishes.

### **SPECIFICATION DETAILS**

| Fixture Dimensions   | W33-1/4" x H1-1/2" x E2-1/4"                                                         |  |  |
|----------------------|--------------------------------------------------------------------------------------|--|--|
| Light Source         | LED with DC Driver                                                                   |  |  |
| Wattage              | 23W                                                                                  |  |  |
| Total Lumens         | 1530lm                                                                               |  |  |
| Delivered Lumens     | 1160lm*  120V  3000K  90CRI  2700K - 5000K Available, Minimum Order Quantities Apply |  |  |
| Voltage              |                                                                                      |  |  |
| Color Temperature    |                                                                                      |  |  |
| CRI (Ra)             |                                                                                      |  |  |
| Optional Color Temps |                                                                                      |  |  |
| LED Rated Life       | 50,000 hours                                                                         |  |  |
| Dimming              | 100% - 10%, TRIAC or ELV Dimmer (Not Included)                                       |  |  |
| Diffuser Details     | Frosted acrylic diffuser                                                             |  |  |
| ADA Compliant        | Yes                                                                                  |  |  |
| Location             | Damp                                                                                 |  |  |
| Mounting Style       | All Orientation; Wall;                                                               |  |  |
| CEC Title 24 JA8     | Yes, JA8-2022                                                                        |  |  |
| Canopy Dimensions    | D4-3/4" x E5/8"                                                                      |  |  |
| Paint Finish         | BK02; BN01;                                                                          |  |  |